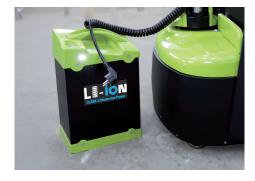

## **SHORT CHARGING TIMES + TOP-UP CHARGING CAPACITY**

As a result of top-up charging, long downtimes for full charging can be avoided. The Li-ion battery, with a weight of only 14 kg, can be changed very easily and ensures the highest level of availability. A small lamp in the lithiumion battery further enables the illumination of dark storage areas.