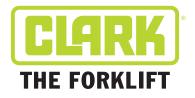

## THE WPio20 – A COMPACT POWER PACKAGE

The WPio20 lithium-ion hand pallet truck is ideal for transporting goods of all types over short distances. With L2 dimension (length to face of forks) of only 423 mm, the WPio20 is extremely compact and therefore highly suited for use in very confined spaces e.g. in cramped storage zones or sales areas. Battery charging is possible on any 230 volt socket. A large multifunction display in the control arm informs the operator about battery charge level and operating hours, as well as battery management.

## **SHORT CHARGING TIMES + TOP-UP CHARGING CAPACITY**

As a result of top-up charging, long downtimes for full charging can be avoided. The Li-ion battery, with a weight of only 14 kg, can be changed very easily and ensures the highest level of availability. A small lamp in the lithiumion battery further enables the illumination of dark storage areas.