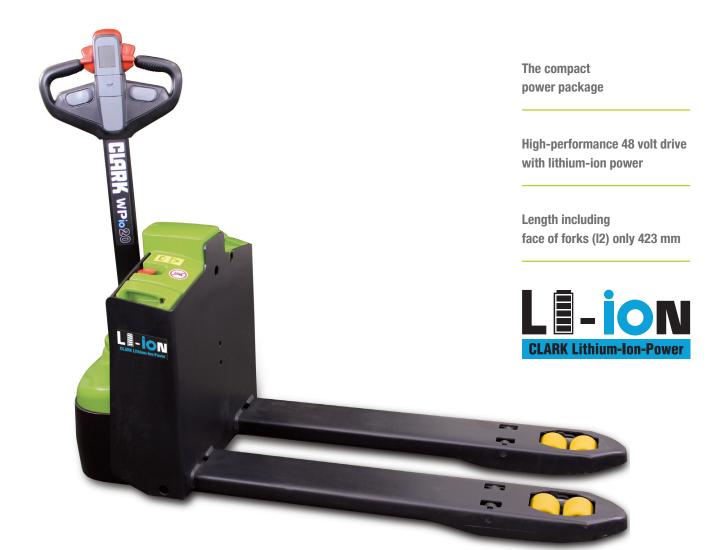

## THE WPio20 – A COMPACT POWER PACKAGE

The WPio20 lithium-ion hand pallet truck is ideal for transporting goods of all types over short distances. With L2 dimension (length to face of forks) of only 423 mm, the WPio20 is extremely compact and therefore highly suited for use in very confined spaces e.g. in cramped storage zones or sales areas. Battery charging is possible on any 230 volt socket. A large multifunction display in the control arm informs the operator about battery charge level and operating hours, as well as battery management.

## **SHORT CHARGING TIMES + TOP-UP CHARGING CAPACITY**

As a result of top-up charging, long downtimes for full charging can be avoided. The Li-ion battery, with a weight of only 14 kg, can be changed very easily and ensures the highest level of availability. A small lamp in the lithiumion battery further enables the illumination of dark storage areas.